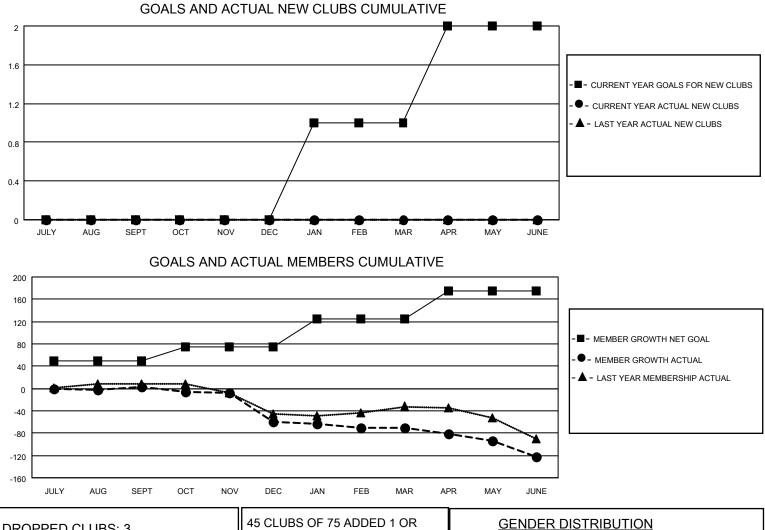

## LOCATION AUSTRALIA

District 201Q1

Results as of: 6/30/2022

| Clubs                 |               |           |               | Members               |                        |                         |                                                    |
|-----------------------|---------------|-----------|---------------|-----------------------|------------------------|-------------------------|----------------------------------------------------|
| RESULTS FOR 2021-2022 |               |           |               | RESULTS FOR 2021-2022 |                        |                         |                                                    |
| QUARTER               | NEW CLUB GOAL | NEW CLUBS | DROPPED CLUBS | QUARTER               | BER GROWTH NET<br>GOAL | MEMBER GROWTH<br>ACTUAL | DROPPED<br>MEMBERS ACTUAL<br>(including transfers) |
| JULY/AUG/SEPT         | 0             | 0         | 1             | JULY/AUG/SEPT         | 50                     | 43                      | 31                                                 |
| OCT/NOV/DEC           | 0             | 0         | 1             | OCT/NOV/DEC           | 25                     | 37                      | 96                                                 |
| JAN/FEB/MAR           | 1             | 0         | 1             | JAN/FEB/MAR           | 50                     | 34                      | 35                                                 |
| APR/MAY/JUNE          | 1             | 0         | 0             | APR/MAY/JUNE          | 50                     | 45                      | 93                                                 |

| DROPPED CLUBS: 3 |     | 45 CLUBS OF 75 ADDED 1 OR<br>MORE NEW MEMBERS | GENDER DISTRIBUTION                 |              |
|------------------|-----|-----------------------------------------------|-------------------------------------|--------------|
|                  |     |                                               | MALE                                | 848 (60.01%) |
|                  |     |                                               | FEMALE                              | 565 (39.99%) |
| DROPPED MEMBERS  |     |                                               | NON BINARY                          | 0 (0.00%)    |
|                  | 07  |                                               | PREFER NOT TO ANSWER                | 0 (0.00%)    |
| DECEASED         | 27  |                                               |                                     |              |
| CLUB CANCELLED   | 0   | CLICK HERE FOR CUMULATIVE                     | TOTAL FAMILY UNIT MEMBERS           | 255          |
| OTHER            | 228 | MEMBERSHIP DATA                               |                                     |              |
| TOTAL            | 255 |                                               | FAMILY MEMBERS PAYING HALF DUES 129 |              |
|                  |     |                                               |                                     |              |